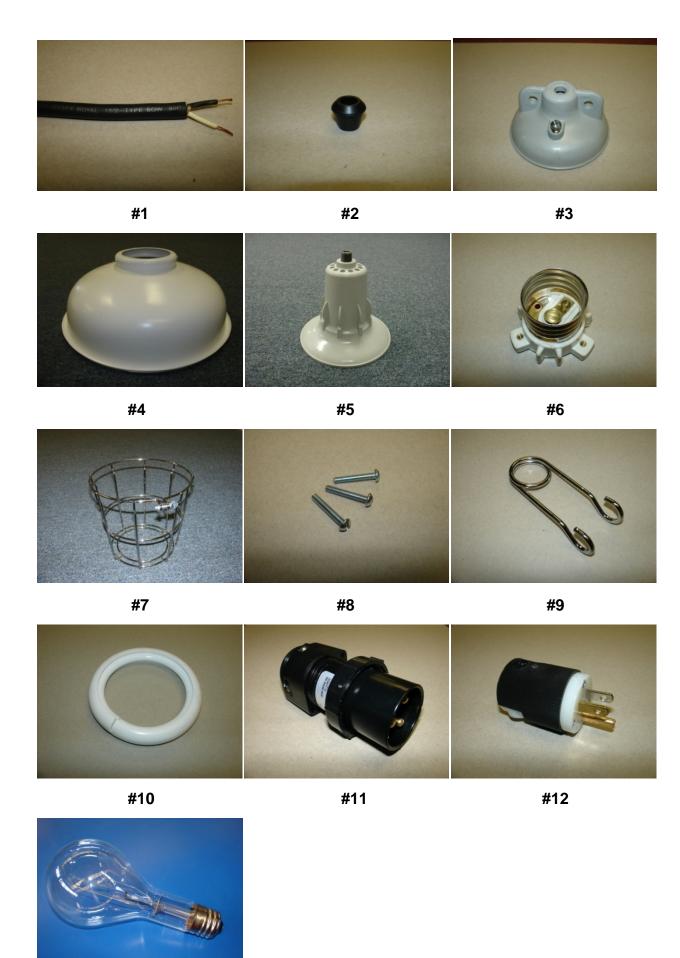

## Component Parts for Sale

| <u>ITEM</u> | PART NUMBER              | DESCRIPTION                                                     |
|-------------|--------------------------|-----------------------------------------------------------------|
| #1          | 18/2-SO-BLACK            | ELECTRIC CORD                                                   |
| #2          | MR-200-5992              | RUBBER BUSHING FOR CORD ENTRY INTO DRIP CAP                     |
| #3          | DRIP CAP                 | DRIP CAP WITH LOCKING SCREW INCLUDED                            |
| #4          | REFLECTOR – COMPLETE     | MOLDED REFLECTOR                                                |
| #5          | SOCKET HOLDER - COMPLETE | MOLDED SOCKET HOLDER INCLUDING CHASE NIPPLE                     |
| #6          | SOCKET - COMPLETE        | FULLY ASSEMBLED SOCKET WITH ALL COMPONENTS                      |
| #7          | X04600101-1              | WIRE LAMP GUARD WITH THUMB SCREW AND NUT                        |
| #8          | MACHINE SCREW 8X32 X 1   | SCREWS (SET OF 3) FOR SOCKET ASSY. INTO SOCKET HOLDER           |
| #9          | X04600100-1              | WIRE BALE (PLATED)                                              |
| #10         | CLAMP RING               | CLAMP RING FOR ASSY. OF REFLECTOR ONTO SOCKET HOLDER            |
| #11         | 223MP2                   | MIPCO PLUG, 20AMP, 125VAC, 60HZ, 2-POLE 3-WIRE, PIN & SLEEVE    |
| #12         | HBL5266C                 | HUBBELL PLUG, 15AMP, 125VAC, 60HZ, 2-POLE 3-WIRE, STAIGHT BLADE |
| #13         | 300-130-GE               | 300 WATT LAMP, 130V, CLEAR, 21025, GENERAL ELECTRIC             |
| #14         | 500-130-GE               | 500 WATT LAMP, 130V, CLEAR, 21532, GENERAL ELECTRIC             |

#13 & #14