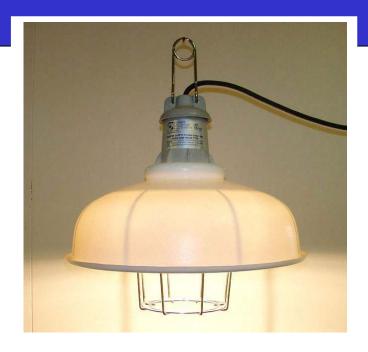

## **Model PL101 Master Safety Portable Cargo Light**

The PL101 Portable Cargo Light has proven itself safe and effective for over 40 years. It was originally designed to withstand the extreme environments of the Marine Industry and Naval Shipyards. Today it is also becoming a popular tool with Utility and Construction Companies as a safety task light. It's rugged nature and virtual "Shock-Proof" safety features, make it ideal for all your damp and risky work environments.